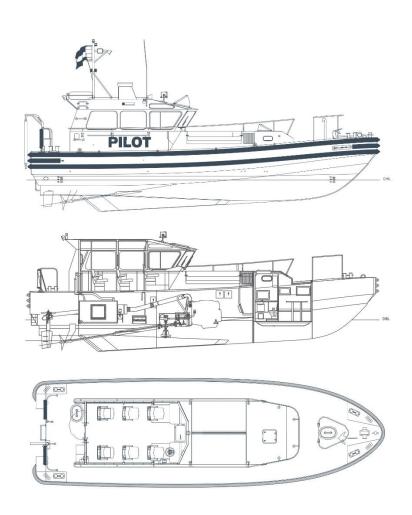

Designed by Camarc Itd., UK.

| Boat Series / Model   | Pi Series / π 50                                               |
|-----------------------|----------------------------------------------------------------|
| Owner                 | Suez Canal Authority, Egypt (SCA)                              |
| Building Yard         | Port Said Engineering Works & Naval Constructions Co. (PSEWNC) |
| Application           | Pilot Boat                                                     |
| Classification        | LRS: + 100 A1 SSC Pilot Mono, + LMC                            |
| Hull Material         | Aluminum 5083                                                  |
| Length Overall        | 15.30 m                                                        |
| Beam Overall          | 4.70 m                                                         |
| Draught               | 1.35 m                                                         |
| Displacement          | 16 t (Light ship)                                              |
| Speed                 | 18 knots @ 85% MCR                                             |
| Max. Speed            | 20 kn                                                          |
| Fuel Capacity         | 2,500 L                                                        |
| Fresh Water Capacity  | 250 L                                                          |
| Range (nautical mile) | 350 NM @ 18 kn                                                 |
| Main Engine/ Model    | 2x SCANIA /DI 13 070M                                          |
| Power (each)          | 400 HP @ 1800 rpm, ICFN rating                                 |
| Gear Boxes / Model    | ZF/360A                                                        |
| Propulsion/ Steering  | 2x FPP                                                         |
| Steering Gear         | KOBELT                                                         |
| Fendering             | Rubber D Fender 150 mm                                         |
| Accommodation         | 4 Persons + 3 Crew                                             |
|                       |                                                                |