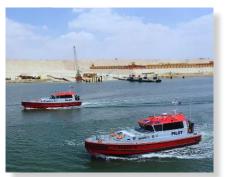

## Pilot and Patrol Boats

The Pi series is a range of pilot boats from 14 to 21 meters.

- Proven performance, reliability, safety and comfort for the pilots.
- Aluminum: Tough, durable, light, easy to repair.
- The Pi series is fabricated of classification society certified marine Aluminum sheets and profiles.
- Aluminum is 100% recyclable, an increasingly important issue in a greener world.

Designed by Camarc Itd., UK.

| Boat Series / Model   | Pi Series / π 50                                               |
|-----------------------|----------------------------------------------------------------|
| Owner                 | Suez Canal Authority, Egypt (SCA)                              |
| Building Yard         | Port Said Engineering Works & Naval Constructions Co. (PSEWNC) |
| Application           | Pilot Boat                                                     |
| Classification        | LRS: + 100 A1 SSC Pilot Mono, + LMC                            |
| Hull Material         | Aluminum 5083                                                  |
| Length Overall        | 15.30 m                                                        |
| Beam Overall          | 4.70 m                                                         |
| Draught               | 1.35 m                                                         |
| Displacement          | 16 t (Light ship)                                              |
| Speed                 | 18 knots @ 85% MCR                                             |
| Max. Speed            | 20 kn                                                          |
| Fuel Capacity         | 2,500 L                                                        |
| Fresh Water Capacity  | 250 L                                                          |
| Range (nautical mile) | 350 NM @ 18 kn                                                 |
| Main Engine/ Model    | 2x SCANIA /DI 13 070M                                          |
| Power (each)          | 400 HP @ 1800 rpm, ICFN rating                                 |
| Gear Boxes / Model    | ZF/360A                                                        |
| Propulsion/ Steering  | 2x FPP                                                         |
| Steering Gear         | KOBELT                                                         |
| Fendering             | Rubber D Fender 150 mm                                         |
| Accommodation         | 4 Persons + 3 Crew                                             |
|                       |                                                                |