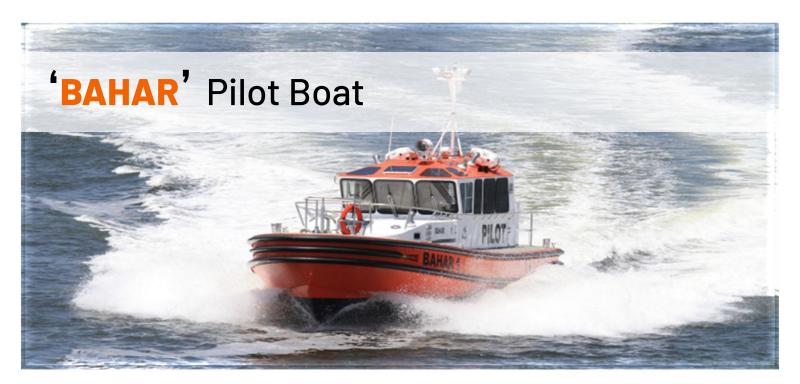

Designed by Camarc Itd., UK.

| Boat Series / Model   | Pi Series / π 50                                               |
|-----------------------|----------------------------------------------------------------|
| Owner                 | Suez Canal Authority, Egypt (SCA)                              |
| Building Yard         | Port Said Engineering Works & Naval Constructions Co. (PSEWNC) |
| Application           | Pilot Boat                                                     |
| Classification        | LRS: + 100 A1 SSC Pilot Mono, + LMC                            |
| Hull Material         | Aluminum 5083                                                  |
| Length Overall        | 15.30 m                                                        |
| Beam Overall          | 4.70 m                                                         |
| Draught               | 1.35 m                                                         |
| Displacement          | 16 t (Light ship)                                              |
| Speed                 | 18 knots @ 85% MCR                                             |
| Max. Speed            | 20 kn                                                          |
| Fuel Capacity         | 2,500 L                                                        |
| Fresh Water Capacity  | 250 L                                                          |
| Range (nautical mile) | 350 NM @ 18 kn                                                 |
| Main Engine/ Model    | 2x SCANIA /DI 13 070M                                          |
| Power (each)          | 400 HP @ 1800 rpm, ICFN rating                                 |
| Gear Boxes / Model    | ZF/360A                                                        |
| Propulsion/ Steering  | 2x FPP                                                         |
| Steering Gear         | KOBELT                                                         |
| Fendering             | Rubber D Fender 150 mm                                         |
| Accommodation         | 4 Persons + 3 Crew                                             |
|                       |                                                                |